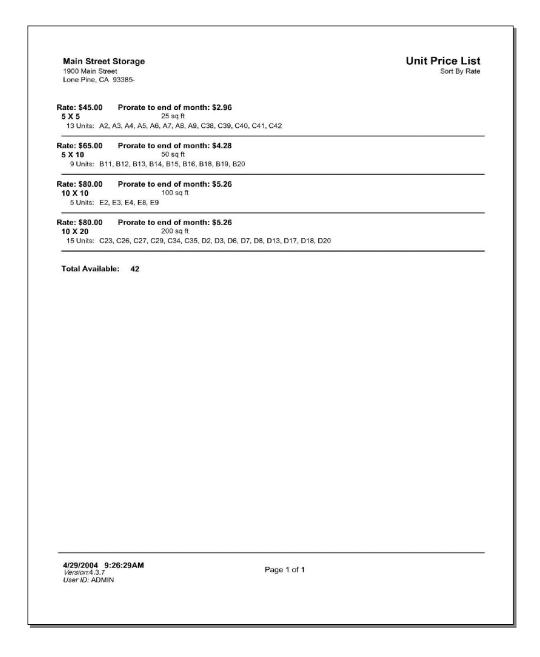

## **Customer's Birthdays**

Includes all customers, both active and inactive, who's birth date was entered into the Customer Information screen. Customers are listed by birth month. Includes customer name, unit (if active), birthday and age.