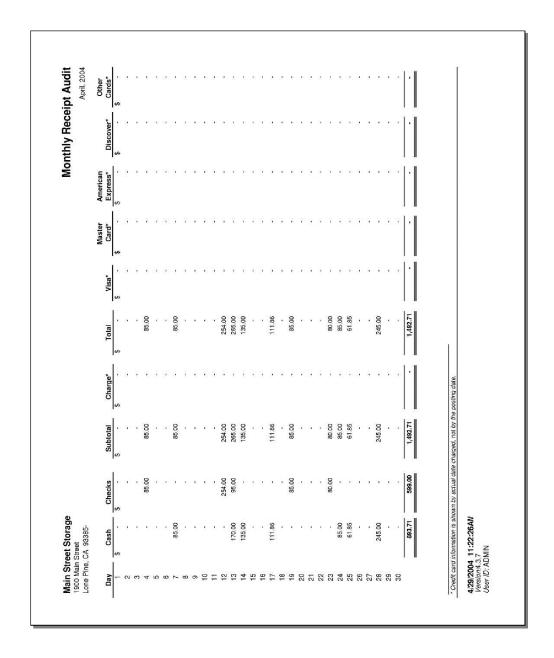

|          |
|                                        |                 |                         |         |        |      |       |              |               |          |

#### **Receipts Audit**

Provides a daily summary for money received for the selected month. For each day the total cash, check, and credit card amounts are shown. Also included are subtotals for cash and check, and individual totals for each card type. A key feature of this report is that the credit card transactions are shown by the actual date charged, not the posting date. For example, if a payment is taken after the end-of-day processing, that payment will be posted the next day, but will show on this report for the actual date charged. This helps when reconciling credit card and bank statements





## **Prepaid Receipts**

List the prepaid receipts by income category (rent, fees...) within the provided date range. Each transaction within each category is display. Includes the income category, customer name, unit id, date, and amount. Totals for each category and all items are provided.

| Emp            | ower Storage                         |             | ı          | Prepaid Receipts            |
|----------------|--------------------------------------|-------------|------------|-----------------------------|
| 41695<br>Suite | 5 Date St.                           |             |            |                             |
|                | A<br>eta, CA 92562                   |             | February 1 | , 2013 to February 20, 2013 |
|                | , 57. 52552