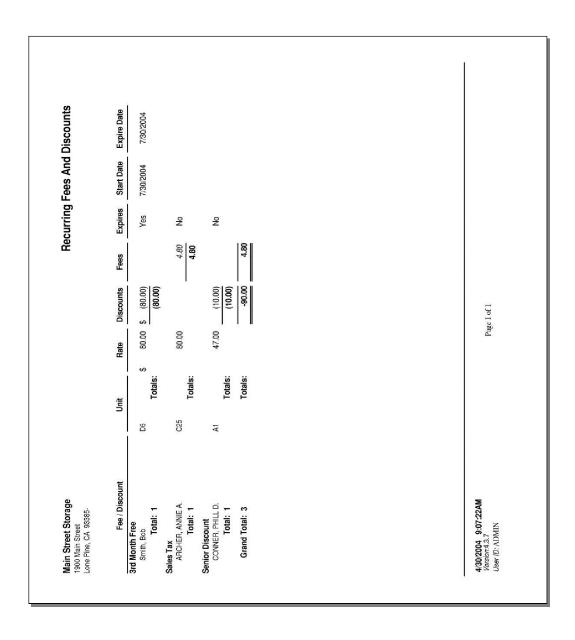

#### **Liability Detail**

List all units with a prepaid (credit) balance or a deposit balance. Includes the customer name, unit id, paid through date, next billing date, rent credit, rental rate, days prepaid, deposit balance, and inactive customer balance. This report provides details for the "Liability" section of the Monthly Facility Summary report.