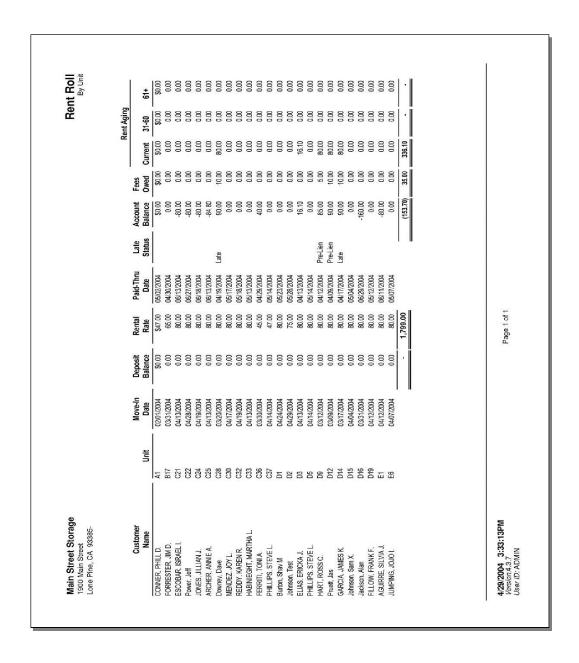

, move in date, deposit balance, paid through date, late status, account balance, fees owed and rent aging are provided. Note, the "Rent Aging" section is just unpaid rent; so when comparing to the Aging Report which included fees and other amounts, the numbers may differ. Also see the Rent Roll by Unit report.



## Rent Roll - By Unit

Summary report list each active customer, in unit id order, and each unit rented with balance totals. For each unit the customer name, unit id, move in date, deposit balance, paid through date, late status, account balance, fees owed and rent aging are provided. Note, the "Rent Aging" section is just unpaid rent; so when comparing to the Aging Report which included fees and other amounts, the numbers may differ. Also see the Rent Roll by Customer report.



# **History Of Letters Sent**

| Empower S<br>41895 Date St.<br>Murrieta, CA 9 | Empower Siorage<br>41895 Date St.<br>Murieta, CA 92602 |          |      |                         | History Of Letters Sent February 01, 2013 to February 01, 2013 to February 25, 2013 | tters Sent  |
|-----------------------------------------------|--------------------------------------------------------|----------|------|-------------------------|-------------------------------------------------------------------------------------|-------------|
| Date                                          | Name                                                   | E-Mailed | Unit | E-Mail Address          | Description                                                                         | Fee Charged |
| 2/1/2013