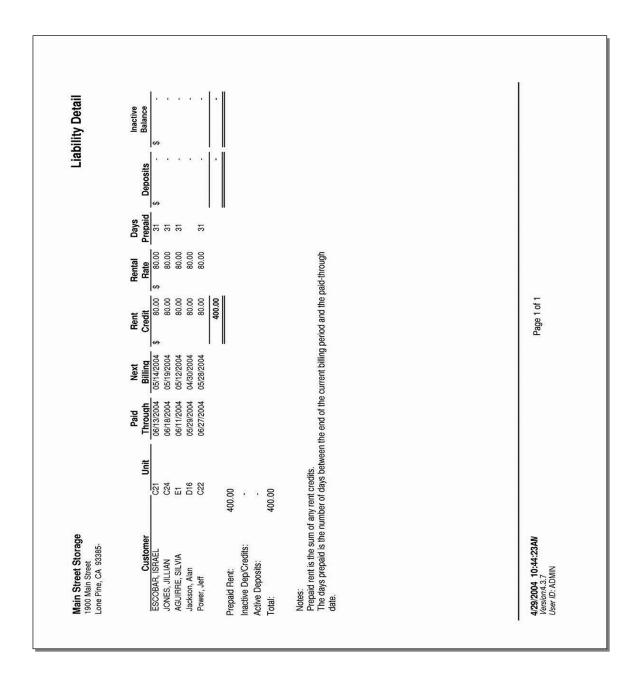

| (80.00)            | 300.00 | 35.00 | 5.63 | 0.00  | 3.00    | 0.00   | 0.00        | (10.00)         | 253.63       |

#### **Liability Detail**

List all units with a prepaid (credit) balance or a deposit balance. Includes the customer name, unit id, paid through date, next billing date, rent credit, rental rate, days prepaid, deposit balance, and inactive customer balance. This report provides details for the "Liability" section of the Monthly Facility Summary report.

Prepaid rent is the sum of all rent credits.

The dates prepaid is the number of days between the end of the current billing period and the paid through date.

The "inactive balance" refers to customer that moved out with credit balance remaining on the account. This balance can be changed in the "Adjustments" screen.



#### Adjustment - Summary

List adjustment transactions summarized to the income category (rent, fees...) within the date range provided. This report provides additional detail for the "Adjustment" section of the Monthly Facility Summary report. Also see the Adjustment Detail – Detail report, and the Adjustments report in the "General" section.

| Empower Storage<br>41695 Date St.<br>Suite A<br>Murrieta. CA 92562 | Adjustment Detai<br>Summai<br>Wednesday, February 20, 201 |             |         |  |  |  |
|--------------------------------------------------------------------|-----------------------------------------------------------|-------------|---------|--|--|--|
| murrieta, CA 92502                                                 | А