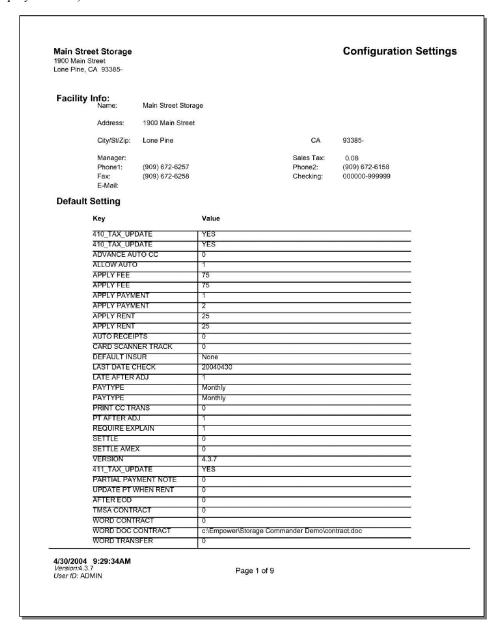

#### Adjustment - Summary

List adjustment transactions summarized to the income category (rent, fees...) within the date range provided. This report provides additional detail for the "Adjustment" section of the Monthly Facility Summary report. Also see the Adjustment Detail – Detail report, and the Adjustments report in the "General" section.