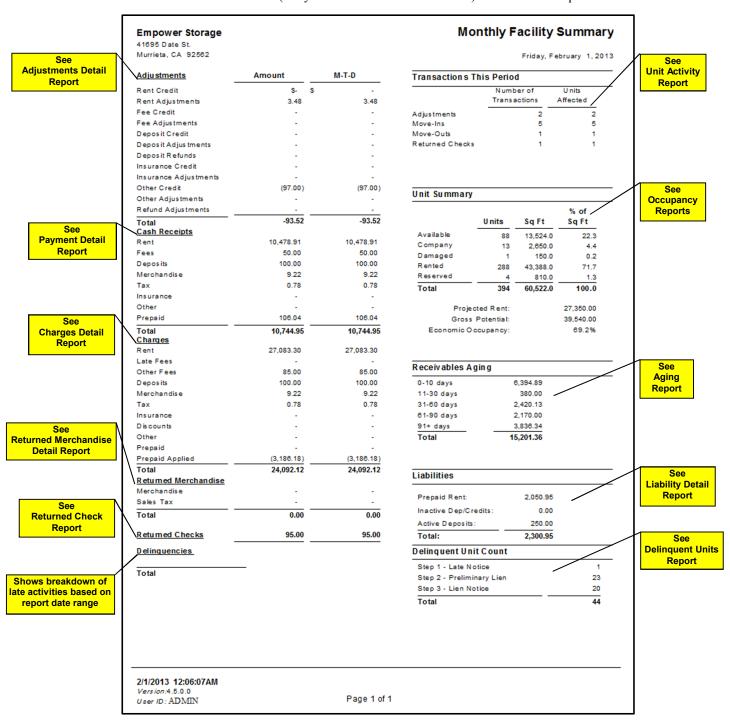

number of days between the paid-through date and the end of the current billing period. The average daily rate is the monthly rate for the unit times 12 divided by 365. The Prepaid Rent number in this section is a sum of the prepaid rent for all active units, which includes unit rent credits and paid-through date credits.

### **Delinquent Unit Count**

This section summarizes the units in the late categories, and includes the count of the units in each late step and the sum of the total amount owed for the units in each late step. Note that if a unit is more than one billing period late, then the total owed for that unit will include the rent billed for the last billing period, even if that rent is considered current (not yet crossed it's "late threshold") at the time the report is run.



# **Monthly Cash Audit**

Provides a summary of cash receipts for each day of the selected month. For each day, the amounts and totals are provided by income category (rent, fees...). Also see the Monthly Cash Audit report.

| Rent         Fees         Prepaids         Deposits         Merch         Tax         Insur.         Other         Receipts         Refund         Che           10.478.91         50.00         106.04         100.00         9.22         0.78         0.00         0.00         10,744.95         0.00           4.224.22         10.00         0.00         0.00         0.00         0.00         0.00         0.00         10,744.95         0.00           1,2545.00         0.00         0.00         0.00         0.00         0.00         0.00         0.00         0.00