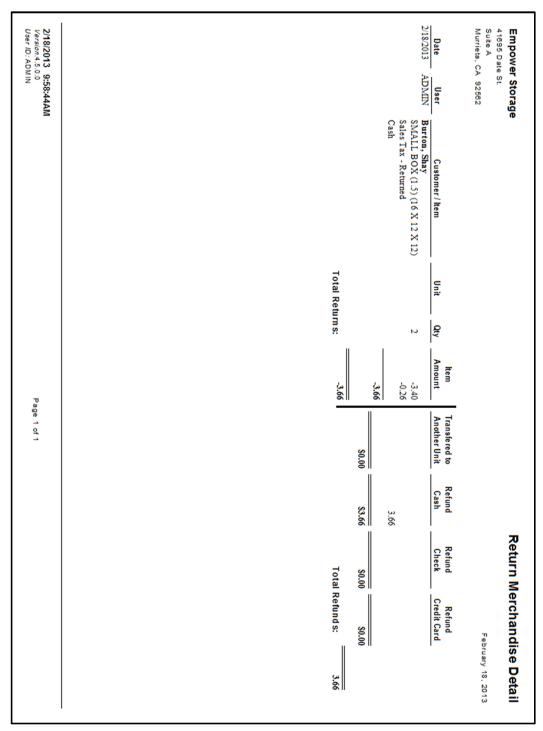

M Non-Tenant  X (22 X 22 X 21)  Custor Burton, Shay M | Item Total  Price \$ mer  Item Total | Sold             | 8.50<br>5.10<br>\$13.60<br>rrent Quantity:<br>Amount<br>Sold<br>3.75<br>7.50<br>\$11.25 | 0 25 Quantity Returned | \$0.00 Taxable: Yes Amount Returned   |

#### **Returned Merchandise Detail**

The Returned Merchandise Detail report that had been returned to the facility over a given date range. The report is broken down by customer name (if the merchandise was purchased by an active customer in the facility), the name of the merchandise item, the quantity returned, and the net amount of money returned (retail price and tax). This report also details how the money was refunded (cash, check or credit card) or if the refunded money was applied to another unit as a rent credit.



## **Credit Card Activity**

Provides a list of all credit card charges for a given time period, based on the posting date of the transactions. Includes the customer name, date of each transaction, amount, approval number, the last four digits of the card number, card expiration date, and card type (Visa, MC...) Also includes a total amount of money for all transactions.

| Empov                        | ver Storage                  |       |                 |              |                | Credit           | Card Pa          | yments          |
|------------------------------|------------------------------|-------|-----------------|--------------|----------------|------------------|------------------|-----------------|
| 41695 D                      | ate St.                      |