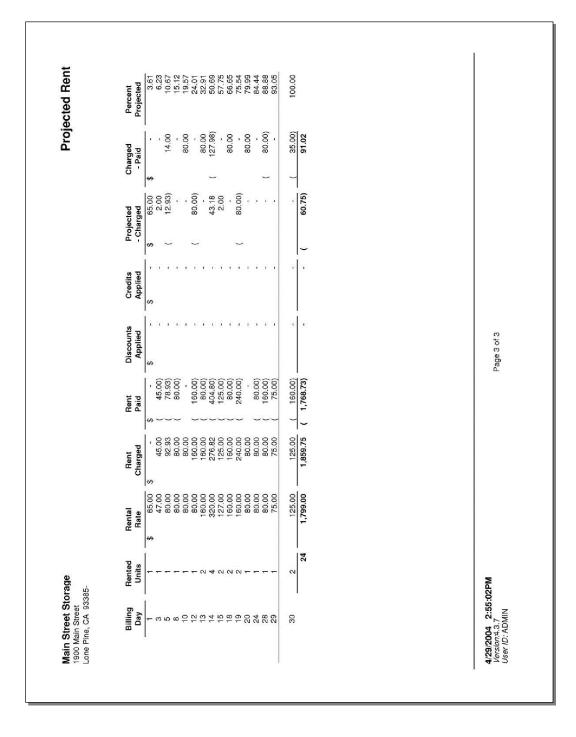

|  |  |                                                             |
|                                          | Default<br>Rate             | 5,050.00  | 34.29      | 1,799.00           | \$ 5,050.00              | 35.62               |  |  |                                                             |
|                                          | Current<br>Rate             | 1,799.00  | Occupancy: | Projected Rent: \$ | Gross Potential Rent: \$ | Economic Occupancy: |  |  |                                                             |
| 1900 Main Street<br>Lone Pine, CA 93385- | Unit                        | Total:    |            | Pr                 | Gross Po                 | Есопотіс            |  |  | 4/29/2004 2:55:02PM<br>Version:4.3.7<br>I Josephy A. DAININ |



## **Length of Stay**

This report provides a detailed listing of average number of days customers rent spaces in your facility, based on unit sizes. For example; the report sample below was run to show the average length of stay between the dates of January 1, 2013 and February 22, 2013 and shows that the 10x20 storage units in this facility are rented 39 days or 78.91% of all possible days during the 49 day (January 1, 2006 to February 19, 2006) report period.

The **Current Facility Mix** section of this report is not date range dependent and will always show the *ACTUAL* total **Unit Count**, total **Rented Units**, total **Available Units** and total units classified as **Other**.

|                                      |                        |                  |